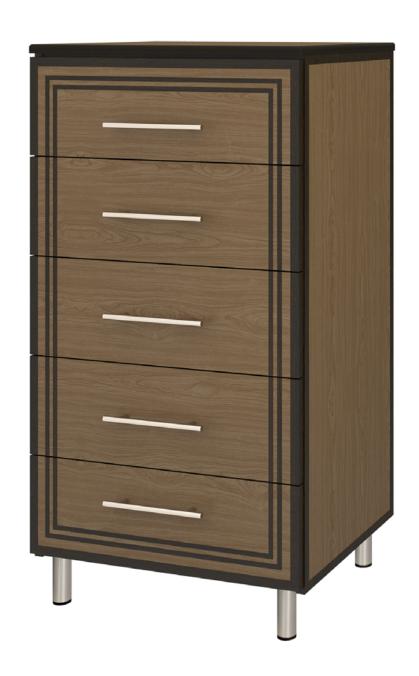

# chicago

Chest 5 Drawers

The Chicago Collection is sturdy and stylish in a modern or transitional setting. Easy handle and knob recognition and distinct color contrasts are made possible with a variety of custom hardware and wood-grained finishes. The contrasting finishes can be customized or alternated with aluminum inserts. The product is required to be wall mounted for safety. Using the kit provided, please follow provided instructions exactly.

Model: CCCH50 25W 19D 46.75H

# Contrasting Finish

Choose from an array of dual toned contrasting finishes.