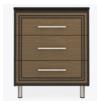

# chicago

Chest 5 Drawers

The Chicago Collection is sturdy and stylish in a modern or transitional setting. Easy handle and knob recognition and distinct color contrasts are made possible with a variety of custom hardware and wood-grained finishes. The contrasting finishes can be customized or alternated with aluminum inserts. The product is required to be wall mounted for safety. Using the kit provided, please follow provided instructions exactly.

# Other Chest Styles

Chicago chest styles include 3, 4, 5 and 6 drawer versions.