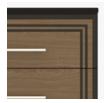

ty. Using the kit provided, please follow provided instructions exactly.



Model: CCCH50 25W 19D 46.75H

# Features



# **Durable Finish**

Kwalu's proprietary finish doesn't have any of the drawbacks of wood. The finish is moisture impervious, easy to clean and maintenance-free.



### Wall Mount Hardware

The kit and instructions for wall mounting are included with this product. The wall mount instructions provided must be followed carefully for a secure, durable, and longlasting solution to ensure the safety of the unit and the user.



### Drawers

Are constructed with both dowel and mechanical fasteners for additional strength. Ball bearing removable slides are fully extendable.



## **Aluminum Feet**

Raised on rust proof aluminum feet to allow ease of cleaning beneath casegood.



# Contrasting Finish

Choose from an array of dual toned contrasting finishes.



# Other Chest Styles

Chicago chest styles include 3, 4, 5 and 6 drawer versions.



# 10 Year Warranty

We offer a 10 Year Performance Warranty on both construction and finish, so the product is guaranteed to stay looking like new for 10 years.