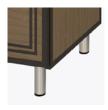

## **Aluminum Feet**

Raised on rust proof aluminum feet to allow ease of cleaning beneath casegood.